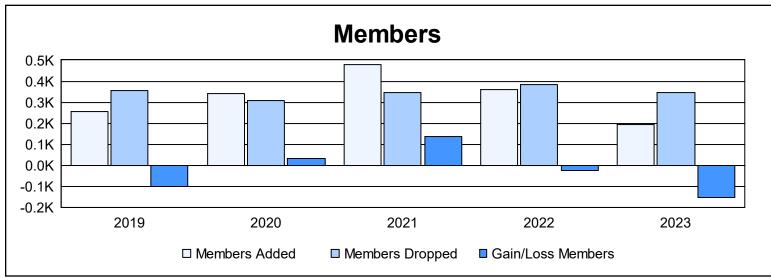

District D 4 As of June 2023 Cumulative

| Year      | New<br>Clubs | Dropped<br>Clubs | Gain/<br>Loss<br>Clubs | New<br>Members | Charter<br>Members | Reinstate<br>Members | Transfer<br>Members | Total<br>Member<br>Added | Total<br>Members<br>Dropped | Gain/<br>Loss<br>Members |
|-----------|--------------|------------------|------------------------|----------------|--------------------|----------------------|---------------------|--------------------------|-----------------------------|--------------------------|
| 2018-2019 | 3            | 0                | 3                      | 178            | 72                 | 3                    | 0                   | 253                      | 353                         | -100                     |
| 2019-2020 | 4            | 0                | 4                      | 189            | 133                | 15                   | 4                   | 341                      | 307                         | 34                       |
| 2020-2021 | 4            | 1                | 3                      | 336            | 128                | 12                   | 3                   | 479                      | 344                         | 135                      |
| 2021-2022 | 1            | 1                | 0                      | 288            | 47                 | 20                   | 5                   | 360                      | 384                         | -24                      |
| 2022-2023 | 0            | 1                | -1                     | 172            | 5                  | 9                    | 6                   | 192                      | 344                         | -152                     |
| Average   | 2            | 1                | 2                      | 233            | 77                 | 12                   | 4                   | 325                      | 346                         | -21                      |