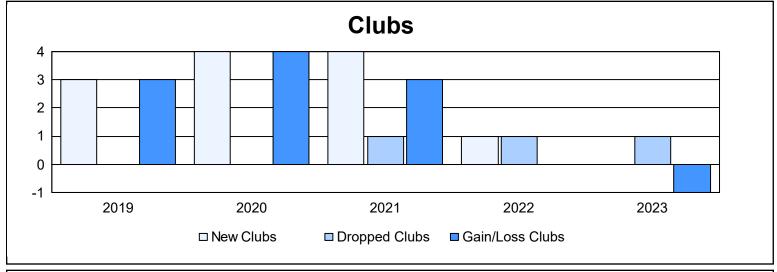

District D 4 As of June 2023 Cumulative

| Year      | New<br>Clubs | Dropped<br>Clubs | Gain/<br>Loss<br>Clubs | New<br>Members | Charter<br>Members | Reinstate<br>Members | Transfer<br>Members | Total<br>Member<br>Added | Total<br>Members<br>Dropped | Gain/<br>Loss<br>Members |
|-----------|--------------|------------------|------------------------|----------------|--------------------|----------------------|---------------------|--------------------------|-----------------------------|--------------------------|
| 2018-2019 | 3            | 0                | 3                      | 178            | 72                 | 3                    | 0                   | 253                      | 353                         | -100                     |
| 2019-2020 | 4            | 0                | 4                      | 189            | 133                | 15                   | 4                   | 341                      | 307                         | 34                       |
| 2020-2021 | 4            | 1                | 3                      | 336            | 128                | 12                   | 3                   | 479                      | 344                         | 135                      |
| 2021-2022 | 1            | 1                | 0                      | 288            | 47                 | 20                   | 5                   | 360                      | 384                         | -24                      |
| 2022-2023 | 0            | 1                | -1                     | 172            | 5                  | 9                    | 6                   | 192                      | 344                         | -152                     |
| Average   | 2            | 1                | 2                      | 233            | 77                 | 12                   | 4                   | 325                      | 346                         | -21                      |